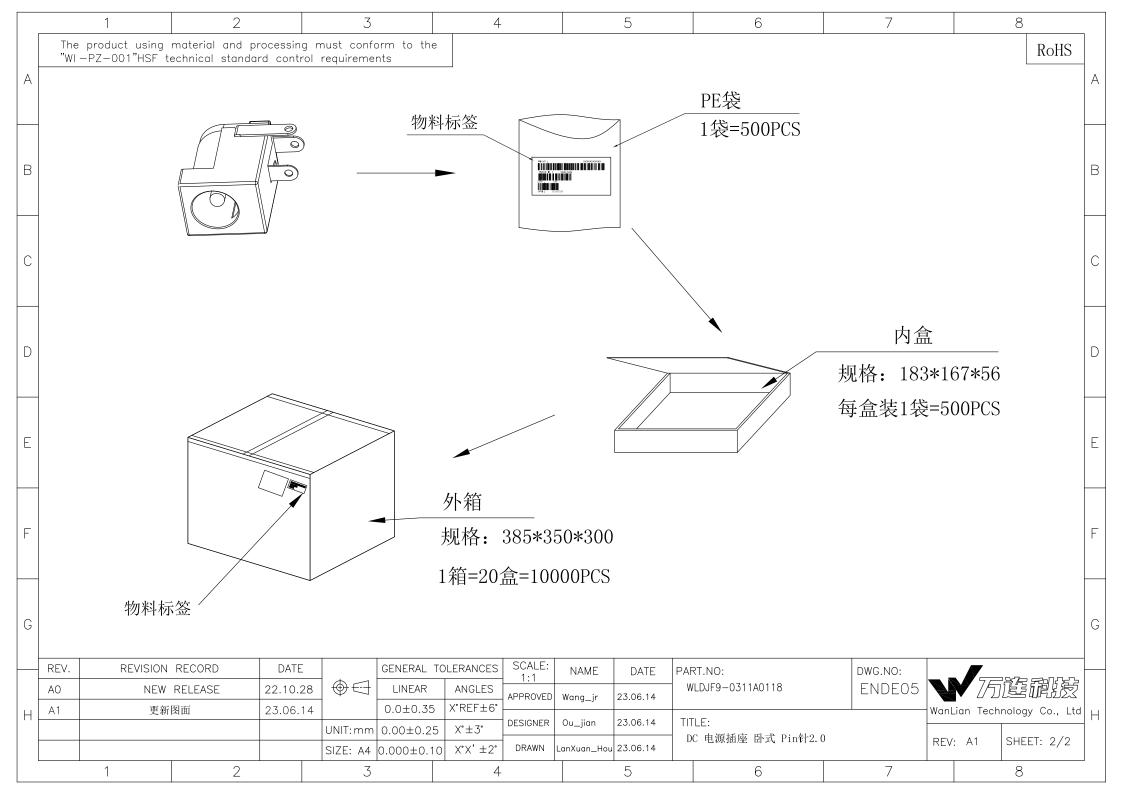

| Image: protect of and processing must control readments       A         A       Image: protect of and control readments       Image: protect of and control readments       A         B       Image: protect of and control readments       Image: protect of and control readments       A         C       Image: protect of and control readments       Image: protect of and control readments       C         C       Image: protect of and control readments       Image: protect of and control readment of and cont                                                                                                                                                                                                            |   | 1 2                                                                               | 3                                                     | 4                                                             | 5                                 | 6                                       | 7                            | 8                    |   |
|---------------------------------------------------------------------------------------------------------------------------------------------------------------------------------------------------------------------------------------------------------------------------------------------------------------------------------------------------------------------------------------------------------------------------------------------------------------------------------------------------------------------------------------------------------------------------------------------------------------------------------------------------------------------------------------------------------------------------------------------------------------------------------------------------------------------------------------------------------------------------------------------------------------------------------------------------------------------------------------------------------------------------------------------------------------------------------------------------------------------------------------------------------------------------------------------------------------------------------------------------------------------------------------------------------------------------------------------------------------------------------------------------------------------------------------------------------------------------------------------------------------------------------------------------------------------------------------------------------------------------------------------------------------------------------------------------------------------------------------------------------------------------------------------------------------------------------------------------------------------------------------------------------------------------------------------------------------------------------------------------------------------------------------------------------------------------------------|---|-----------------------------------------------------------------------------------|-------------------------------------------------------|---------------------------------------------------------------|-----------------------------------|-----------------------------------------|------------------------------|----------------------|---|
| $ \begin{array}{c c c c c c c c c c c c c c c c c c c $                                                                                                                                                                                                                                                                                                                                                                                                                                                                                                                                                                                                                                                                                                                                                                                                                                                                                                                                                                                                                                                                                                                                                                                                                                                                                                                                                                                                                                                                                                                                                                                                                                                                                                                                                                                                                                                                                                                                                                                                                               |   | The product using material and process<br>"WI - P7-001"HSE technical standard cor | ing must conform to the                               |                                                               |                                   |                                         |                              |                      |   |
| В         В         В         В         В         В         С         С         С         С         С         С         С         С         С         С         С         С         С         С         С         С         С         С         С         С         С         С         С         С         С         С         С         С         С         С         С         С         С         С         С         С         С         С         С         С         С         С         С         С         С         С         С         С         С         С         С         С         С         С         С         С         С         С         С         С         С         С         С         С         С         С         С         С         С         С         С         С         С         С         С         С         С         С         С         С         С         С         С         С         С         С         С         С         С         С         С         С         С         С         С         С         С         С         С         С         С                                                                                                                                                                                                                                                                                                                                                                                                                                                                                                                                                                                                                                                                                                                                                                                                                                                                                                                                                                                 |   |                                                                                   |                                                       |                                                               |                                   |                                         | 6                            | -3                   | A |
| B       Image: State of the s |   | 9.00                                                                              | - 3.40                                                |                                                               |                                   | /F                                      |                              |                      |   |
| C       Image: Control of the second s | В | Ø2.00                                                                             |                                                       |                                                               |                                   |                                         |                              |                      | В |
| B       750       100         100       1300         1200       1300         B       100         B       100 <tr< td=""><td>С</td><td>3 30</td><td></td><td></td><td></td><td></td><td></td><td></td><td>С</td></tr<>                                                                                                                                                                                                                                                                                                                                                                                                                                                                                                                                                                                                                                                                                                                                                                                                                                                                                                                                                                                                                                                                                                                                                                                                 | С | 3 30                                                                              |                                                       |                                                               |                                   |                                         |                              |                      | С |
| D       1365       D         E       1365       1365       MAR:       1.00MD         E       100000       100000       1.00000       1.00000       1.00000       1.00000         B       100000       1.00000       1.00000       1.00000       1.00000       1.00000       1.00000       1.00000       1.00000       1.00000       1.00000       1.00000       1.00000       1.00000       1.00000       1.00000       1.00000       1.00000       1.00000       1.00000       1.00000       1.00000       1.00000       1.00000       1.00000       1.00000       1.00000       1.00000       1.00000       1.00000       1.00000       1.00000       1.00000       1.00000       1.00000       1.00000       1.00000       1.00000       1.00000       1.00000       1.00000       1.00000       1.00000       1.00000       1.00000       1.00000       1.00000       1.00000       1.00000       1.00000       1.00000       1.00000       1.00000       1.00000       1.00000       1.00000       1.00000       1.00000       1.00000       1.00000       1.00000       1.00000       1.00000       1.00000       1.00000       1.00000       1.00000       1.00000       1.00000       1.00000       1.00000       1                                                                                                                                                                                                                                                                                                                                                                                                                                                                                                                                                                                                                                                                                                                                                                                                                                                           |   |                                                                                   |                                                       | 2.00                                                          | <u></u> ,  <u>L,30</u>            |                                         |                              | -1                   |   |
| E       1       1       1       1       1       1       1       1       1       1       1       1       1       1       1       1       1       1       1       1       1       1       1       1       1       1       1       1       1       1       1       1       1       1       1       1       1       1       1       1       1       1       1       1       1       1       1       1       1       1       1       1       1       1       1       1       1       1       1       1       1       1       1       1       1       1       1       1       1       1       1       1       1       1       1       1       1       1       1       1       1       1       1       1       1       1       1       1       1       1       1       1       1       1       1       1       1       1       1       1       1       1       1       1       1       1       1       1       1       1       1       1       1       1       1       1       1       1                                                                                                                                                                                                                                                                                                                                                                                                                                                                                                                                                                                                                                                                                                                                                                                                                                                                                                                                                                                                                                                                                                     | D |                                                                                   |                                                       |                                                               |                                   |                                         |                              |                      | D |
| E                                                                                                                                                                                                                                                                                                                                                                                                                                                                                                                                                                                                                                                                                                                                                                                                                                                                                                                                                                                                                                                                                                                                                                                                                                                                                                                                                                                                                                                                                                                                                                                                                                                                                                                                                                                                                                                                                                                                                                                                                                                                                     |   |                                                                                   |                                                       |                                                               |                                   | O 1                                     |                              | 24                   |   |
| F       ····································                                                                                                                                                                                                                                                                                                                                                                                                                                                                                                                                                                                                                                                                                                                                                                                                                                                                                                                                                                                                                                                                                                                                                                                                                                                                                                                                                                                                                                                                                                                                                                                                                                                                                                                                                                                                                                                                                                                                                                                                                                          | E |                                                                                   | ⑤ 主体                                                  | PBT UL94V-0 1                                                 | 黑色 /                              |                                         | 2. 接触电阻: ≤30<br>3. 绝缘电阻: ≥10 | $D_{\rm III} \Omega$ | E |
| G       P.C.B LAYOUT       推荐插头尺寸       推荐插头尺寸       G         REV.       REVISION RECORD       DATE       OATE       SCALE:       NAME       DATE       PART.NO:       DWG.NO:       ENDEOD       ENDEOD       DUG       NUME       DATE       0.010.35       X*REF±6*       0.00±0.25       X*±3*       DESIGNER       0.01_jion       23.06.14       TITLE:       DC       Wullife Bit Pinter.0       REV: A1       SHEET: 1/2       H       H                                                                                                                                                                                                                                                                                                                                                                                                                                                                                                                                                                                                                                                                                                                                                                                                                                                                                                                                                                                                                                                                                                                                                                                                                                                                                                                                                                                                                                                                                                                                                                                                                                     | F |                                                                                   | <ul> <li>③ 弯片</li> <li>② 弾片</li> <li>① PIN</li> </ul> | 黄铜 T=0.3mm     1       磷铜 T=0.25mm     1       計     黄铜     1 | 镀铜锡       镀铜锡       镀铜锡       镀铜锡 | 2.10                                    | 6.使用寿命: 5000                 | )次                   | F |
| AO       NEW RELEASE       22.10.28       ①       LINEAR       ANGLES       1:1       NAME       DATE       NAME       DATE       NAME       DWS.NO.       ENDEOS       DWS.NO. </td <td>G</td> <td></td> <td></td> <td></td> <td></td> <td>▲ 一 一 一 一 一 一 一 一 一 一 一 一 一 一 一 一 一 一 一</td> <td></td> <td></td> <td>G</td>                                                                                                                                                                                                                                                                                                                                                                                                                                                                                                                                                                                                                                                                                             | G |                                                                                   |                                                       |                                                               |                                   | ▲ 一 一 一 一 一 一 一 一 一 一 一 一 一 一 一 一 一 一 一 |                              |                      | G |
| A0       NEW RELEASE       22.10.28       中       LINEAR       ANGLES       APPROVED       Wang_jr       23.06.14       WLDJF9-0311A0118       ENDEO5       Notest       Notest <t< td=""><td></td><td>REV. REVISION RECORD DA</td><td>TE GENERAL T</td><td>OLERANCES SCALE:</td><td></td><td>ART NO:</td><td>DWG NO.</td><td><b>_</b></td><td></td></t<>                                                                                                                                                                                                                                                                                                                                                                                                                                                                                                                                                                                                                                                                       |   | REV. REVISION RECORD DA                                                           | TE GENERAL T                                          | OLERANCES SCALE:                                              |                                   | ART NO:                                 | DWG NO.                      | <b>_</b>             |   |
| H     L     L     L     L     L     L     L     L     L     L     L     L     L     L     L     L     L     L     L     L     L     L     L     L     L     L     L     L     L     L     L     L     L     L     L     L     L     L     L     L     L     L     L     L     L     L     L     L     L     L     L     L     L     L     L     L     L     L     L     L     L     L     L     L     L     L     L     L     L     L     L     L     L     L     L     L     L     L     L     L     L     L     L     L     L     L     L     L     L     L     L     L     L     L     L     L     L     L     L     L     L     L     L     L     L     L     L     L     L     L     L     L     L     L     L     L     L     L     L     L     L     L     L     L     L     L     L     L     L     L     L     L     L     L     L </td <td></td> <td>AO NEW RELEASE 22.10</td> <td>0.28 <math>\bigoplus \bigoplus</math> LINEAR</td> <td>ANGLES APPROVED</td> <td></td> <td></td> <td>ENDE05</td> <td></td> <td></td>                                                                                                                                                                                                                                                                                                                                                                                                                                                                                                                                                                                                                                                                                                                                                                                                                                                                                                                                                                                                                                                       |   | AO NEW RELEASE 22.10                                                              | 0.28 $\bigoplus \bigoplus$ LINEAR                     | ANGLES APPROVED                                               |                                   |                                         | ENDE05                       |                      |   |
| SIZE: A4 (0.000±0.10) X X ±2 DRAWN Lanxuan_Hou 23.06.14                                                                                                                                                                                                                                                                                                                                                                                                                                                                                                                                                                                                                                                                                                                                                                                                                                                                                                                                                                                                                                                                                                                                                                                                                                                                                                                                                                                                                                                                                                                                                                                                                                                                                                                                                                                                                                                                                                                                                                                                                               |   |                                                                                   | UNIT:mm 0.00±0.25                                     | 5 X°±3° DESIGNER                                              |                                   |                                         |                              |                      |   |
|                                                                                                                                                                                                                                                                                                                                                                                                                                                                                                                                                                                                                                                                                                                                                                                                                                                                                                                                                                                                                                                                                                                                                                                                                                                                                                                                                                                                                                                                                                                                                                                                                                                                                                                                                                                                                                                                                                                                                                                                                                                                                       |   |                                                                                   |                                                       |                                                               | LanXuan_Hou 23.06.14              |                                         |                              |                      |   |